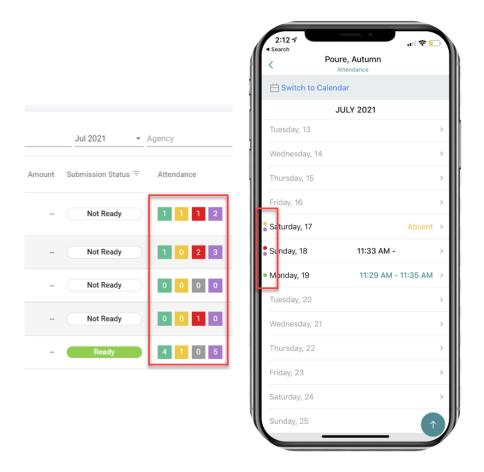

## Answer:

Green box/dot represents students' attended days that include both their time in and time out.

Yellow box/dot represents students' absent days.

**Red** box/dot represents an incomplete attendance day. In other words, there is a time in but no time out or vise versa.

**Purple** box/dot represents the number of days a parent needs to sign. Keep in mind, depending on your agency/organization, a daily parent signature may not be required.